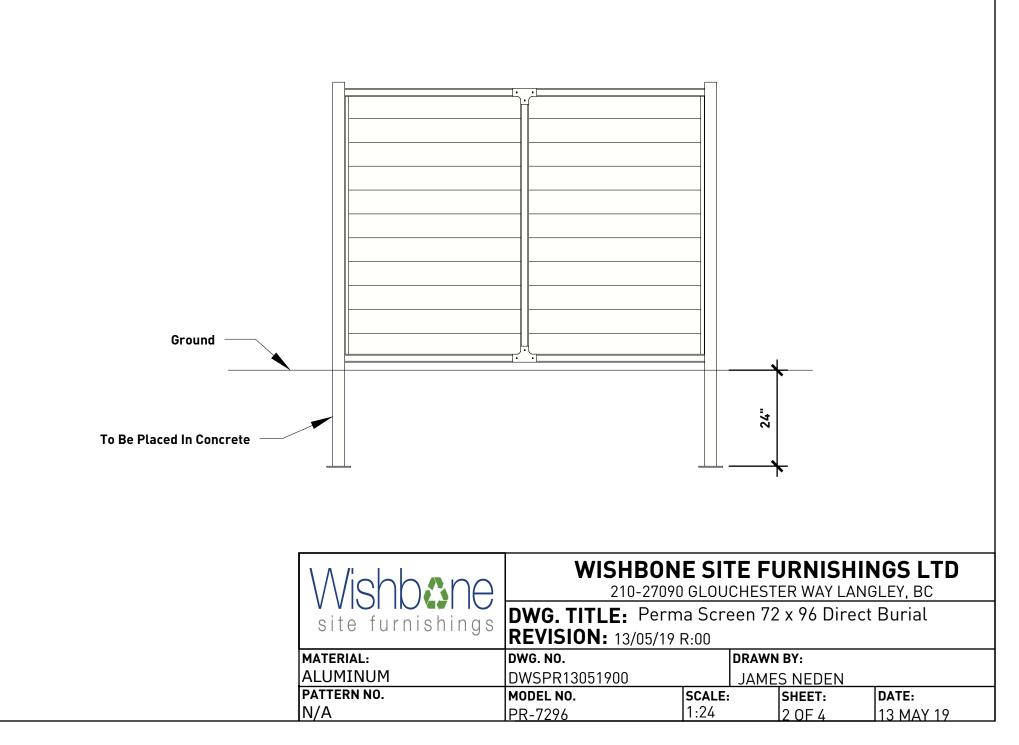

| Wishbone         | WISHBONE SITE FURNISHINGS LTD<br>210-27090 GLOUCHESTER WAY LANGLEY, BC<br>DWG. TITLE: Perma Screen 72 x 96 Direct Burial<br>REVISION: 13/05/19 R:00 |          |             |        |           |  |
|------------------|-----------------------------------------------------------------------------------------------------------------------------------------------------|----------|-------------|--------|-----------|--|
| site furnishings |                                                                                                                                                     |          |             |        |           |  |
| MATERIAL:        | DWG. NO.                                                                                                                                            | DRAW     |             | N BY:  |           |  |
| ALUMINUM         | DWSPR13051900                                                                                                                                       |          | JAMES NEDEN |        |           |  |
| PATTERN NO.      | MODEL NO.                                                                                                                                           | SCALE:   |             | SHEET: | DATE:     |  |
| N/A              | PR-7296                                                                                                                                             | AS SHOWN |             | 3 OF 4 | 13 MAY 19 |  |