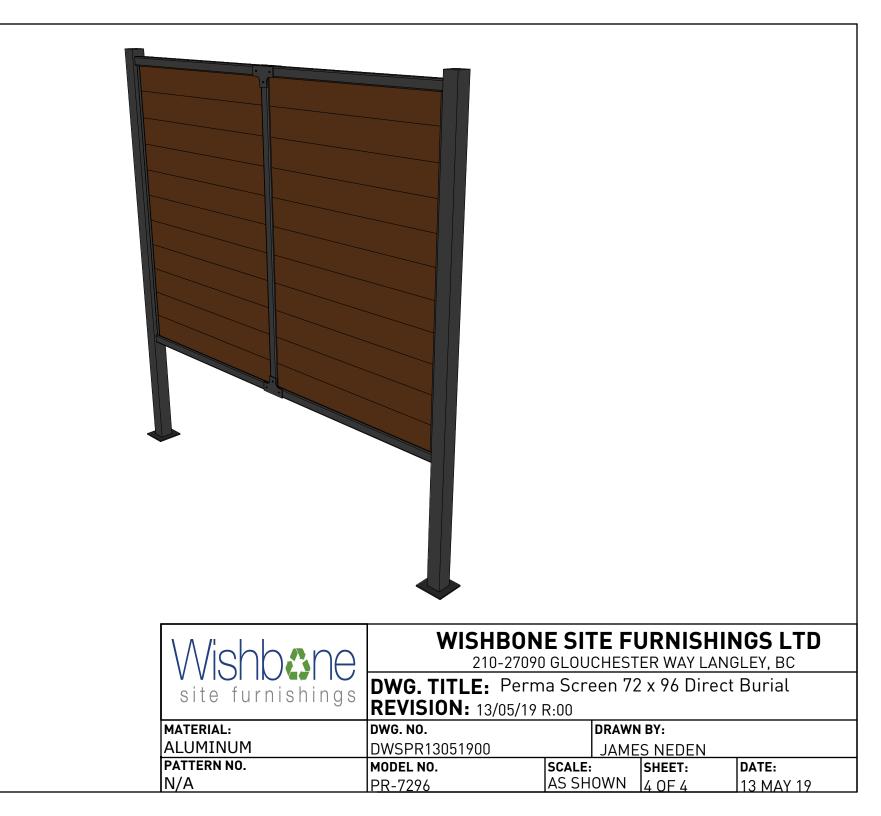

| Wishbone         | WISHBONE SITE FURNISHINGS LTD<br>210-27090 GLOUCHESTER WAY LANGLEY, BC<br>DWG. TITLE: Perma Screen 72 x 96 Direct Burial<br>REVISION: 13/05/19 R:00 |          |             |        |           |  |
|------------------|-----------------------------------------------------------------------------------------------------------------------------------------------------|----------|-------------|--------|-----------|--|
| site furnishings |                                                                                                                                                     |          |             |        |           |  |
| MATERIAL:        | DWG. NO.                                                                                                                                            | DRAW     |             | N BY:  |           |  |
| ALUMINUM         | DWSPR13051900                                                                                                                                       |          | JAMES NEDEN |        |           |  |
| PATTERN NO.      | MODEL NO.                                                                                                                                           | SCALE:   |             | SHEET: | DATE:     |  |
| N/A              | PR-7296                                                                                                                                             | AS SHOWN |             | 3 OF 4 | 13 MAY 19 |  |