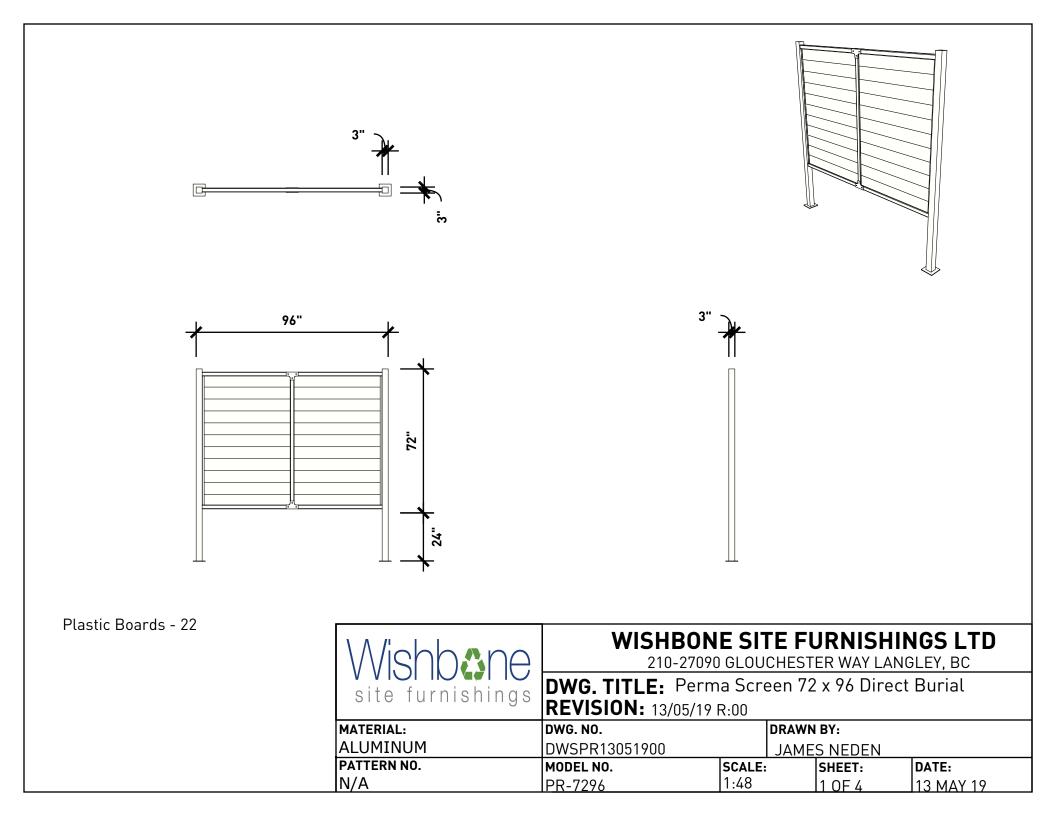

| Wishbone         | WISHBONE SITE FURNISHINGS LTD<br>210-27090 GLOUCHESTER WAY LANGLEY, BC<br>DWG. TITLE: Perma Screen 72 x 96 Direct Burial<br>REVISION: 13/05/19 R:00 |          |             |        |           |  |
|------------------|-----------------------------------------------------------------------------------------------------------------------------------------------------|----------|-------------|--------|-----------|--|
| site furnishings |                                                                                                                                                     |          |             |        |           |  |
| MATERIAL:        | DWG. NO.                                                                                                                                            | DRAW     |             | N BY:  |           |  |
| ALUMINUM         | DWSPR13051900                                                                                                                                       |          | JAMES NEDEN |        |           |  |
| PATTERN NO.      | MODEL NO.                                                                                                                                           | SCALE:   |             | SHEET: | DATE:     |  |
| N/A              | PR-7296                                                                                                                                             | AS SHOWN |             | 3 OF 4 | 13 MAY 19 |  |