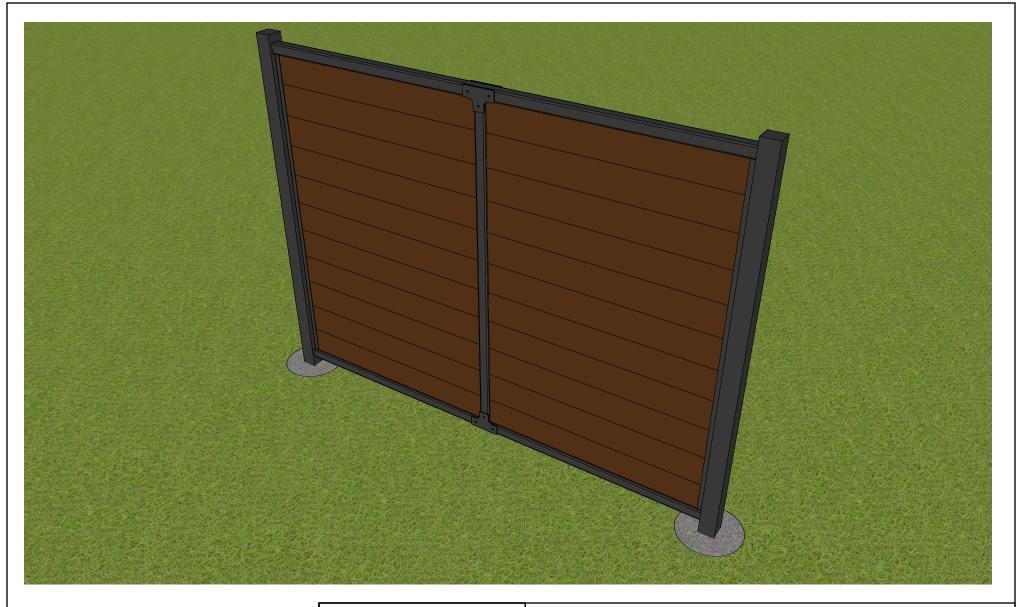

| Wishbone         | WISHBONE SITE FURNISHINGS LTD<br>210-27090 GLOUCHESTER WAY LANGLEY, BC<br>DWG. TITLE: Perma Screen 72 x 96 Direct Burial<br>REVISION: 13/05/19 R:00 |          |             |        |           |  |
|------------------|-----------------------------------------------------------------------------------------------------------------------------------------------------|----------|-------------|--------|-----------|--|
| site furnishings |                                                                                                                                                     |          |             |        |           |  |
| MATERIAL:        | DWG. NO.                                                                                                                                            | DRAW     |             | N BY:  |           |  |
| ALUMINUM         | DWSPR13051900                                                                                                                                       |          | JAMES NEDEN |        |           |  |
| PATTERN NO.      | MODEL NO.                                                                                                                                           | SCALE:   |             | SHEET: | DATE:     |  |
| N/A              | PR-7296                                                                                                                                             | AS SHOWN |             | 3 OF 4 | 13 MAY 19 |  |